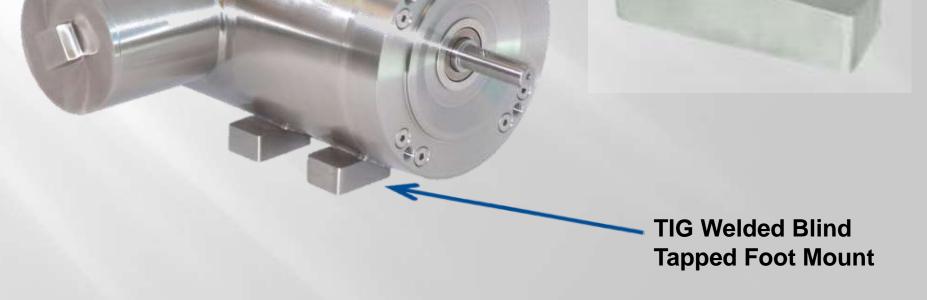

## **BLIND TAPPED SANITARY FOOT**

Stainless washdown duty motors that incorporate Sanifan Technology™ also offer an optional integral wet spray cleaning endbell for the ultimate level of cleanability!