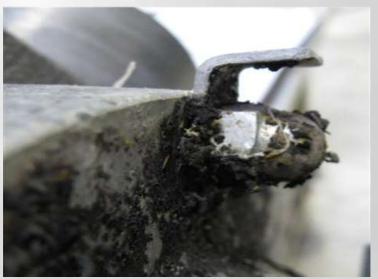

## **BLIND TAPPED SANITARY FOOT**

Stainless washdown duty motors that incorporate Sanifan Technology™ also offer an optional integral wet spray cleaning endbell for the ultimate level of cleanability!