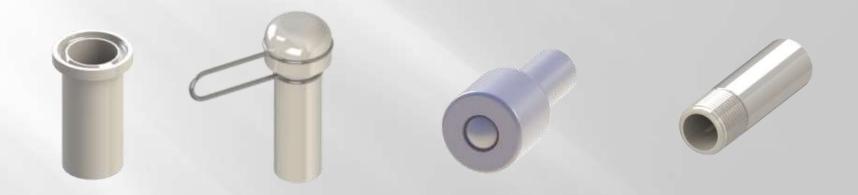

## WATER PORT STYLES (spray endbell option only)

#### **Tri Clamp**

Capped

#### **Spring valve**

Pipe