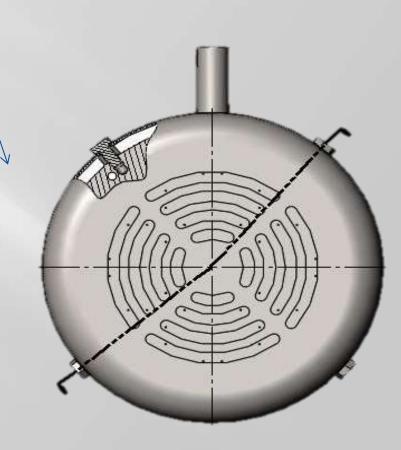

## ENDBELL, FAN AND AREA INSIDE SHROUD ARE NOT ACCESSIBLE FOR CLEANING

Endbell and fan concealed inside fan shroud

**Fan shroud** 

## **INSIDE FAN SHROUD**

## **ON ENDBELL, FAN AND HARDWARE**