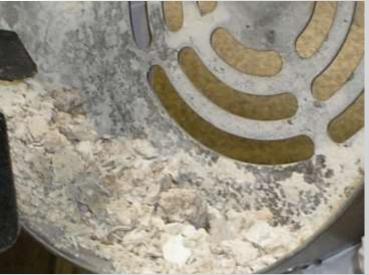

## ENDBELL, FAN AND AREA INSIDE SHROUD ARE NOT ACCESSIBLE FOR CLEANING

Endbell and fan concealed inside fan shroud

**Fan shroud** 

## **INSIDE FAN SHROUD**