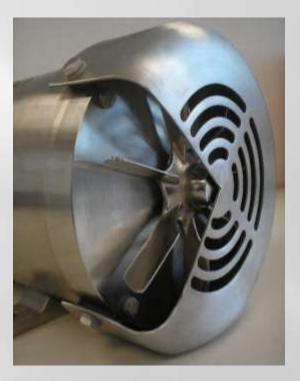

## **POLISHED CREVICE-FREE STAINLESS FAN**

## **CREVICE FREE FAN SHROUD MOUNTING**