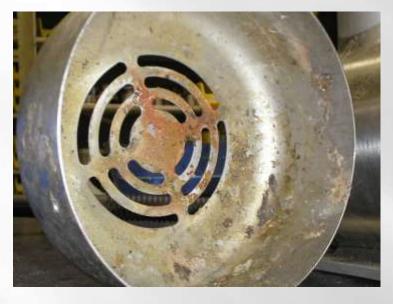

## ENDBELL, FAN AND AREA INSIDE SHROUD ARE NOT ACCESSIBLE FOR CLEANING

Endbell and fan concealed inside fan shroud

**Fan shroud** 

## **INSIDE FAN SHROUD**