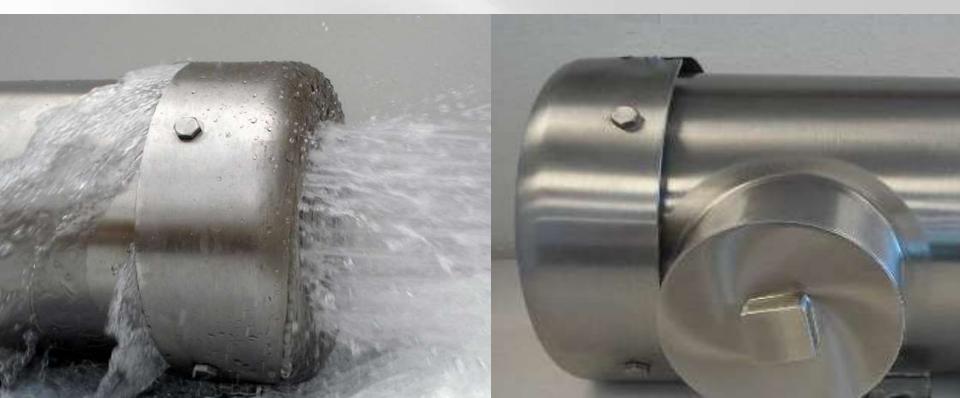

### **SIDE BY SIDE COMPARISON**

#### **Conventional Design**

Sanifan Technology Design

Sanifan Technology Design with Optional Spray Cleaning Endbell

## **POLISHED CREVICE-FREE STAINLESS FAN**