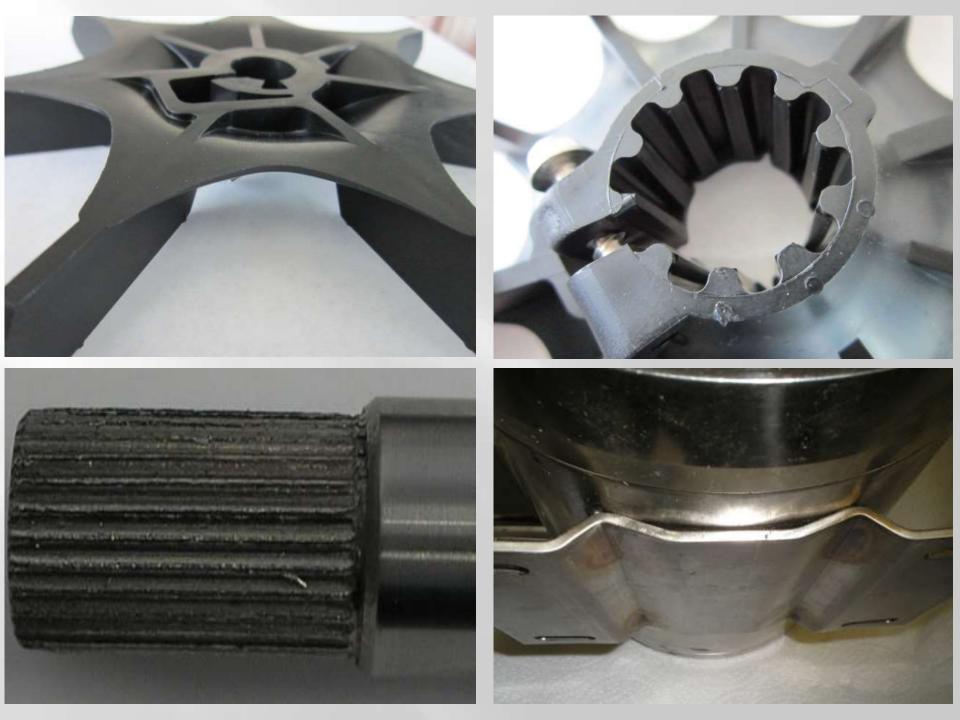

## **POLISHED CREVICE-FREE STAINLESS FAN**

### **SANITARY FAN TO SHAFT MOUNTING**

## **CREVICE FREE FAN SHROUD MOUNTING**