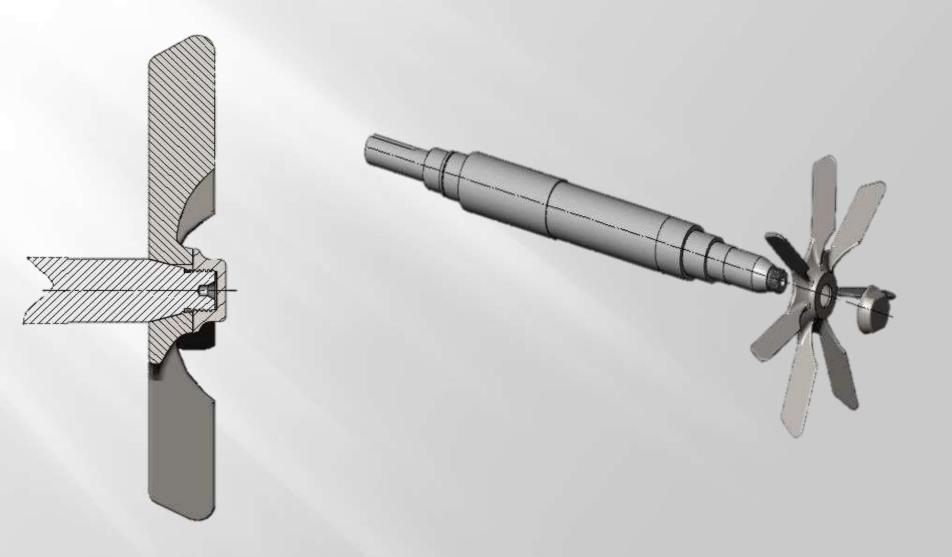

n plastic or polished stainless?
- 3. Are the feet securely welded with no gaps or crevices?
- 4. Is there access to areas in and around the fan and fan shroud for thorough spray cleaning?
- 5. Can the motor be integrated into a CIP system?

An example of a motor that meets the criteria and sanitary standards for food safety is a motor that incorporates Sanifan Technology



Sanifan Technology<sup>™</sup> is a patent pending comprehensive solution which dramatically reduces crevices and provides a means of washing areas previously inaccessible.



### **SIDE BY SIDE COMPARISON**







#### **Conventional Design**

Sanifan Technology Design

Sanifan Technology Design with Optional Spray Cleaning Endbell

## **POLISHED CREVICE-FREE STAINLESS FAN**



### **SANITARY FAN TO SHAFT MOUNTING**



## **CREVICE FREE FAN SHROUD MOUNTING**

### EPDM SANITARY STANDOFF





## **ENDBELL SANITARY SEAL DESIGN**



## **BLIND TAPPED SANITARY FOOT**





Stainless washdown duty motors that incorporate Sanifan Technology™ also offer an optional integral wet spray cleaning endbell for the ultimate level of cleanability!





## WATER PORT STYLES (spray endbell option only)



#### **Tri Clamp**

Capped

#### **Spring valve**

Pipe