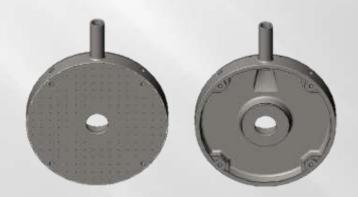

## ENDBELL, FAN AND AREA INSIDE SHROUD ARE NOT ACCESSIBLE FOR CLEANING

Endbell and fan concealed inside fan shroud

**Fan shroud** 

## **INSIDE FAN SHROUD**

## **ON ENDBELL, FAN AND HARDWARE**