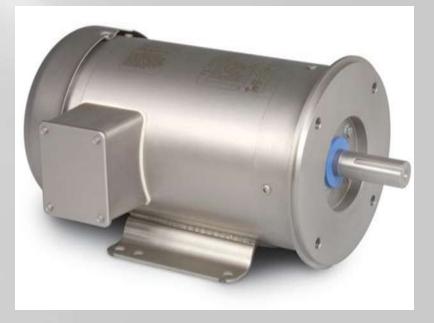

An example of a motor that meets the criteria and sanitary standards for food safety is a motor that incorporates Sanifan Technology

Sanifan Technology<sup>™</sup> is a patent pending comprehensive solution which dramatically reduces crevices and provides a means of washing areas previously inaccessible.