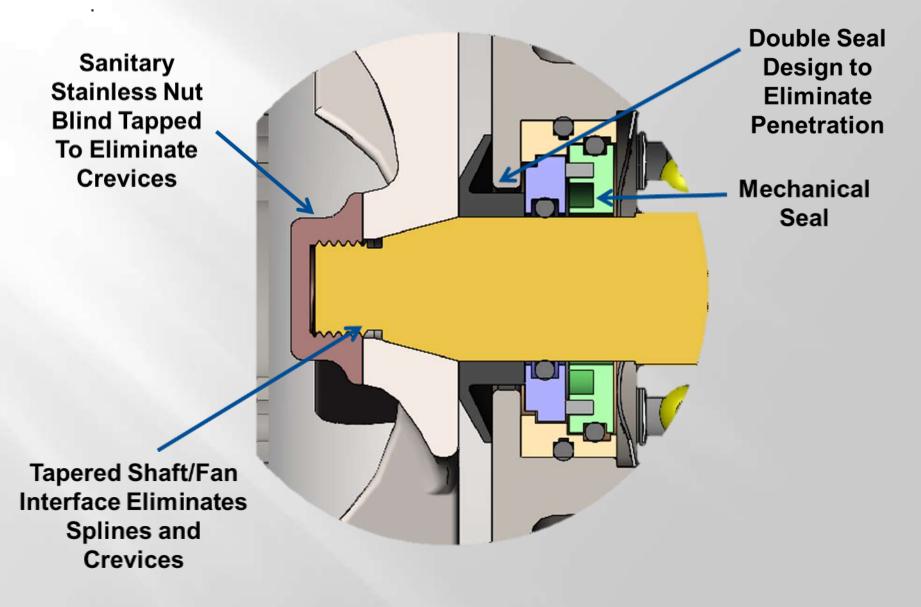

s to areas in and around the fan and fan shroud for thorough spray cleaning?
- 5. Can the motor be integrated into a CIP system?

An example of a motor that meets the criteria and sanitary standards for food safety is a motor that incorporates Sanifan Technology



Sanifan Technology<sup>™</sup> is a patent pending comprehensive solution which dramatically reduces crevices and provides a means of washing areas previously inaccessible.



### **SIDE BY SIDE COMPARISON**







#### **Conventional Design**

Sanifan Technology Design

Sanifan Technology Design with Optional Spray Cleaning Endbell

## **POLISHED CREVICE-FREE STAINLESS FAN**



### **SANITARY FAN TO SHAFT MOUNTING**



## **CREVICE FREE FAN SHROUD MOUNTING**

### EPDM SANITARY STANDOFF





## **ENDBELL SANITARY SEAL DESIGN**



## **BLIND TAPPED SANITARY FOOT**





Stainless washdown duty motors that incorporate Sanifan Technology™ also offer an optional integral wet spray cleaning endbell for the ultimate level of cleanability!





## WATER PORT STYLES (spray endbell option only)



#### **Tri Clamp**

Capped

#### **Spring valve**

Pipe