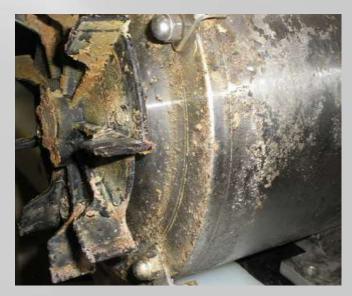

## HOW DOES CONTAMINATION HAPPENS?

## ENDBELL, FAN AND AREA INSIDE SHROUD ARE NOT ACCESSIBLE FOR CLEANING

Endbell and fan concealed inside fan shroud

**Fan shroud** 

## **INSIDE FAN SHROUD**

## **ON ENDBELL, FAN AND HARDWARE**

## CONVENTIONAL DESIGNS THAT CREATE THE RISK