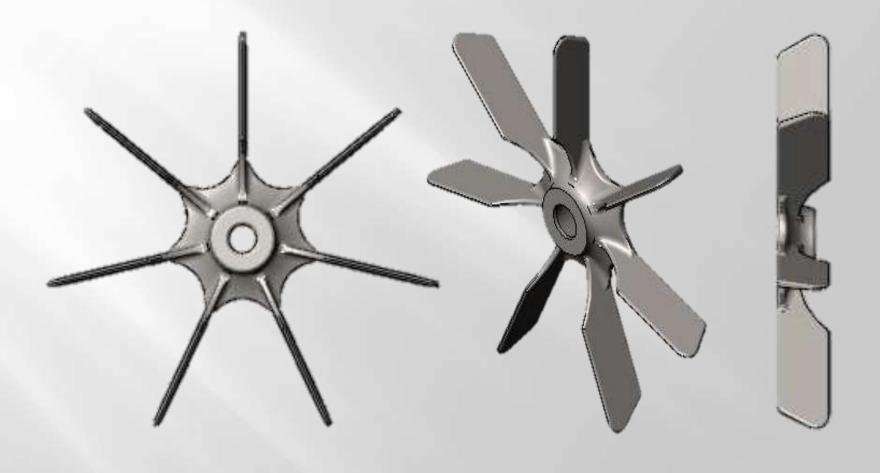

## **POLISHED CREVICE-FREE STAINLESS FAN**

### **SANITARY FAN TO SHAFT MOUNTING**