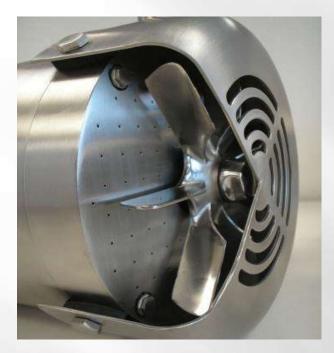

## **POLISHED CREVICE-FREE STAINLESS FAN**

### **SANITARY FAN TO SHAFT MOUNTING**

## **CREVICE FREE FAN SHROUD MOUNTING**