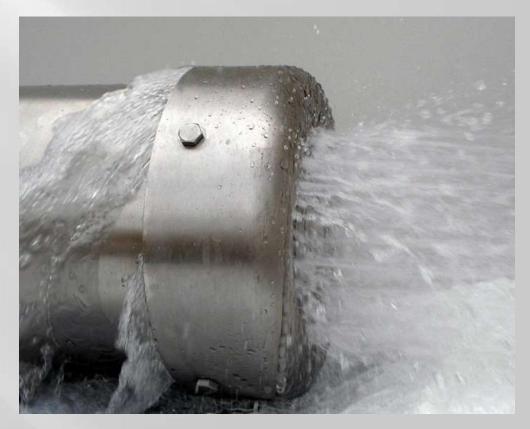

## **BLIND TAPPED SANITARY FOOT**

Stainless washdown duty motors that incorporate Sanifan Technology™ also offer an optional integral wet spray cleaning endbell for the ultimate level of cleanability!

## WATER PORT STYLES (spray endbell option only)