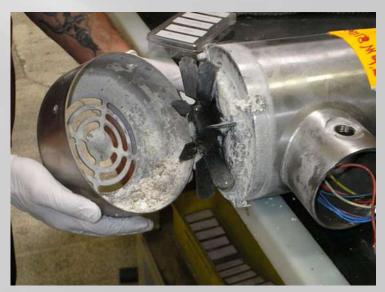

## ENDBELL, FAN AND AREA INSIDE SHROUD ARE NOT ACCESSIBLE FOR CLEANING

Endbell and fan concealed inside fan shroud

**Fan shroud** 

## **INSIDE FAN SHROUD**

## **ON ENDBELL, FAN AND HARDWARE**