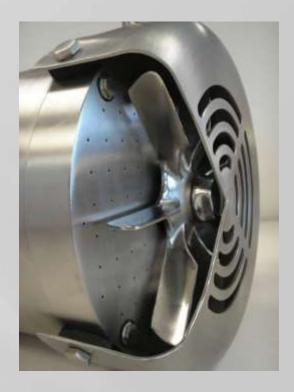

## **POLISHED CREVICE-FREE STAINLESS FAN**

### **SANITARY FAN TO SHAFT MOUNTING**

## **CREVICE FREE FAN SHROUD MOUNTING**