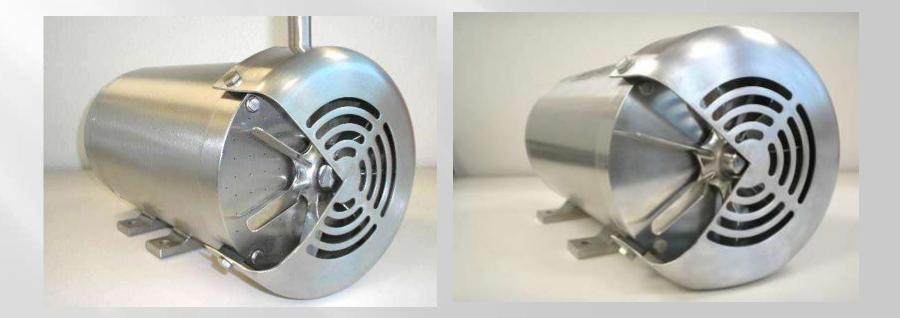

## ENDBELL, FAN AND AREA INSIDE SHROUD ARE NOT ACCESSIBLE FOR CLEANING

Endbell and fan concealed inside fan shroud

**Fan shroud** 