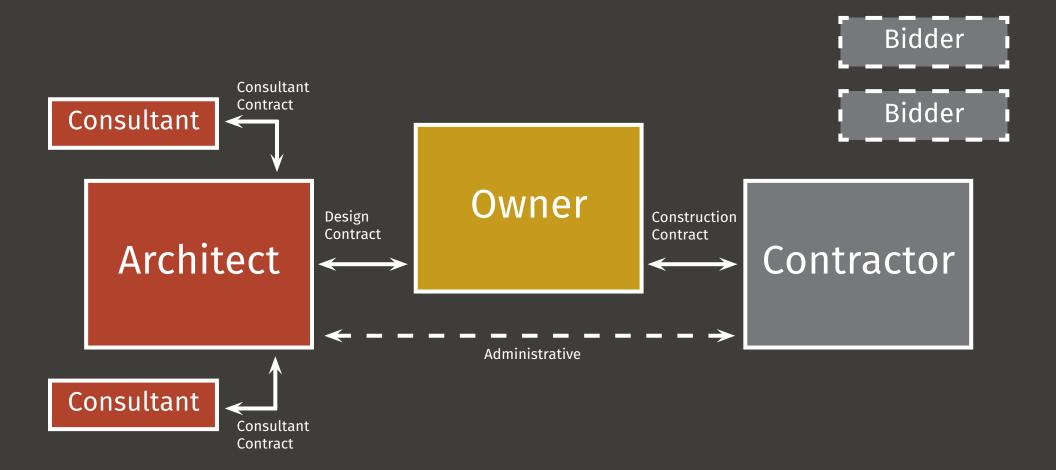

Owner

- Simplified contract method
- Owner contracts with single D-B entity
- D-B entity may be Contractor who subcontracts Design work, or vice versa
- D-B entity may be a single company, or a joint venture formed by A/E and Contractor

Owner

- Similar to D-B-B
- Construction documents do not need to be completed before a cost is negotiated between owner and contractor
- Negotiating work results in less adversarial construction
- Owner is permitted to participate in selection of subs and suppliers if desired

Owner

**Architect** 

Owner

Contractor