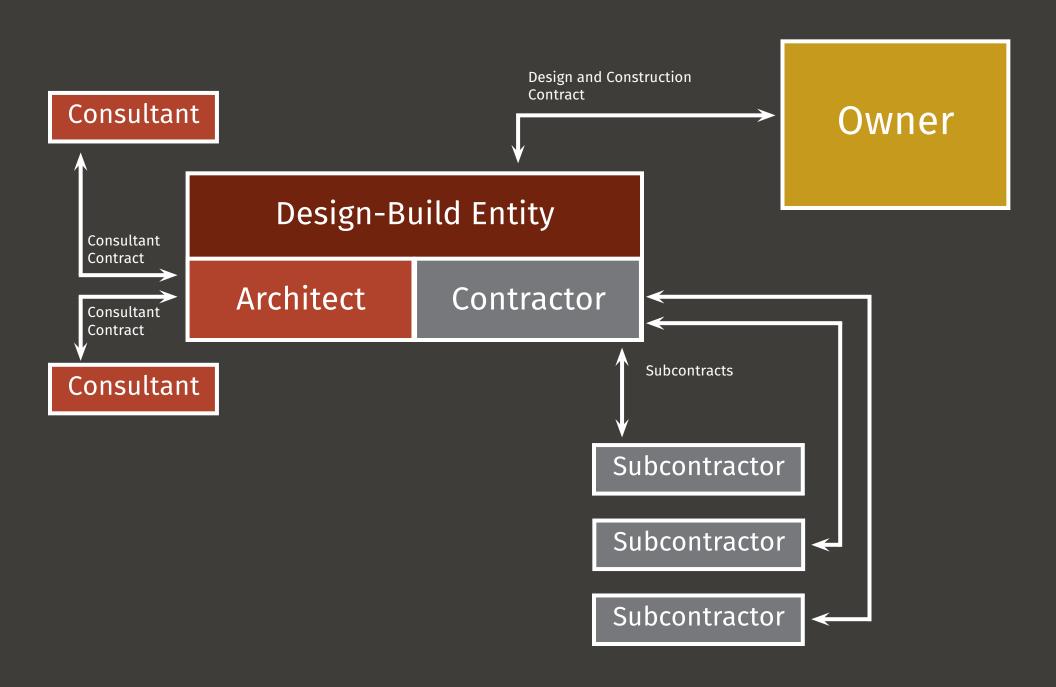

Owner

- Simplified contract method
- Owner contracts with single D-B entity
- D-B entity may be Contractor who subcontracts Design work, or vice versa
- D-B entity may be a single company, or a joint venture formed by A/E and Contractor