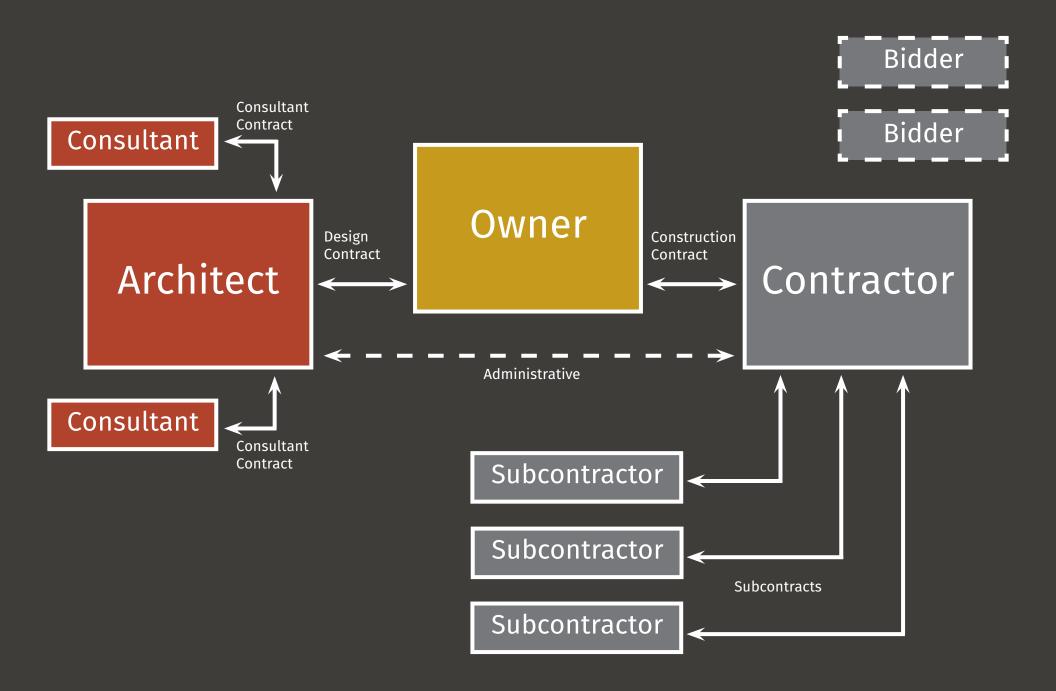

Owner

- Simplified contract method
- Owner contracts with single D-B entity
- D-B entity may be Contractor who subcontracts Design work, or vice versa
- D-B entity may be a single company, or a joint venture formed by A/E and Contractor

Owner

- Similar to D-B-B
- Construction documents do not need to be completed before a cost is negotiated between owner and contractor
- Negotiating work results in less adversarial construction
- Owner is permitted to participate in selection of subs and suppliers if desired

Owner

**Architect** 

Owner

Contractor