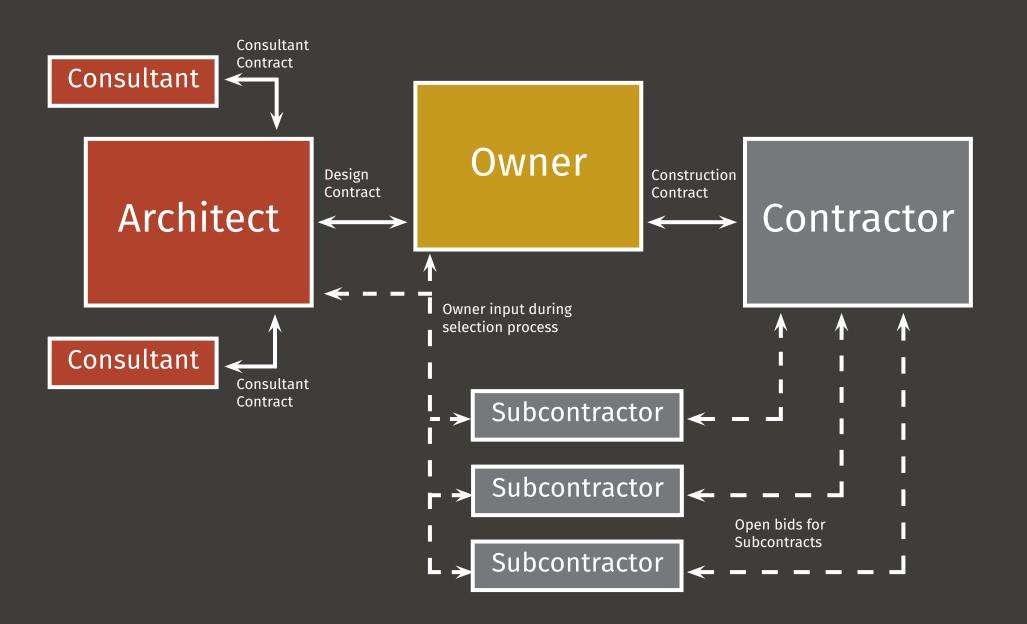

Owner

- Similar to D-B-B
- Construction documents do not need to be completed before a cost is negotiated between owner and contractor
- Negotiating work results in less adversarial construction
- Owner is permitted to participate in selection of subs and suppliers if desired

Owner

**Architect** 

Owner

Contractor