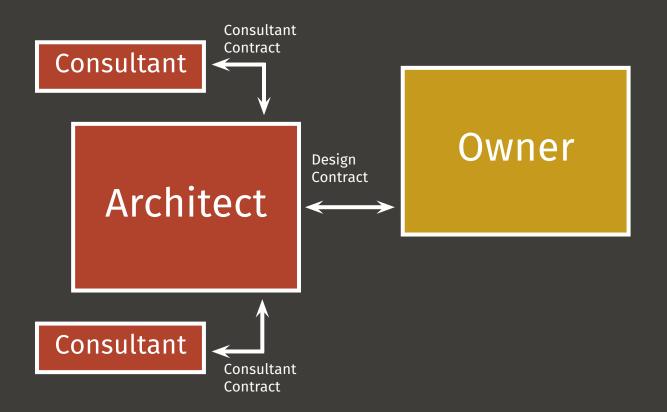

## Planning

Choosing the Right Delivery Method

- Most traditional method
- Design, bidding and construction documents completed prior to bidding and construction
- Contractor determined by selecting one of several bidders