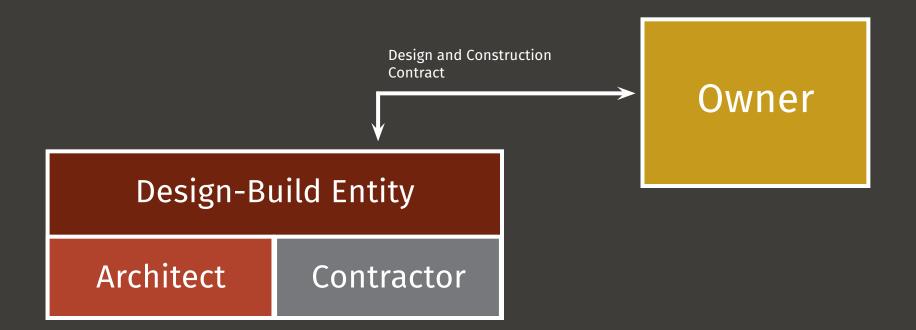

Owner

- Simplified contract method
- Owner contracts with single D-B entity
- D-B entity may be Contractor who subcontracts Design work, or vice versa
- D-B entity may be a single company, or a joint venture formed by A/E and Contractor