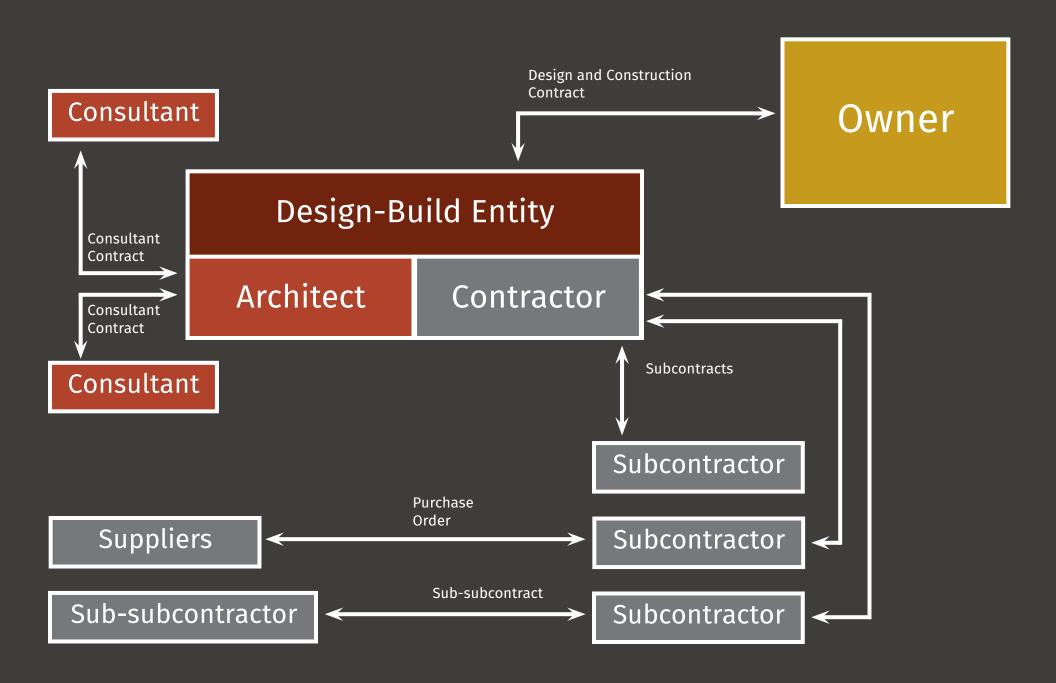

Owner

- Simplified contract method
- Owner contracts with single D-B entity
- D-B entity may be Contractor who subcontracts Design work, or vice versa
- D-B entity may be a single company, or a joint venture formed by A/E and Contractor