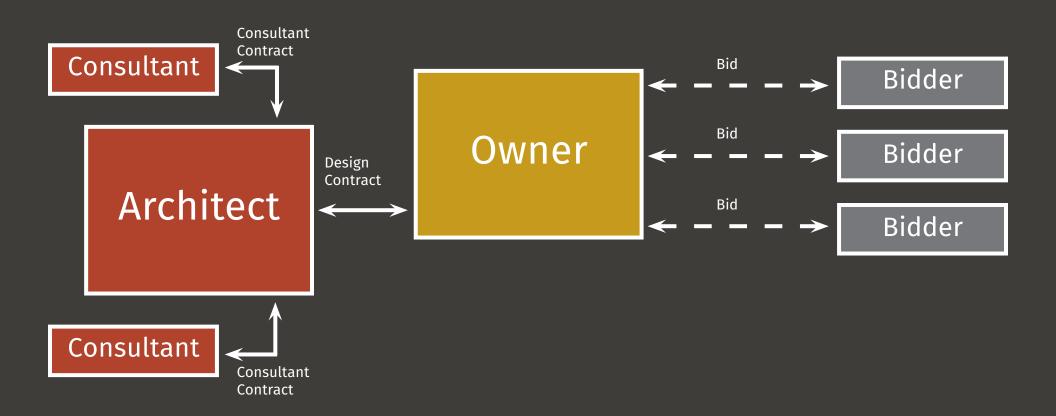

## Planning

Choosing the Right Delivery Method

- Most traditional method
- Design, bidding and construction documents completed prior to bidding and construction
- Contractor determined by selecting one of several bidders