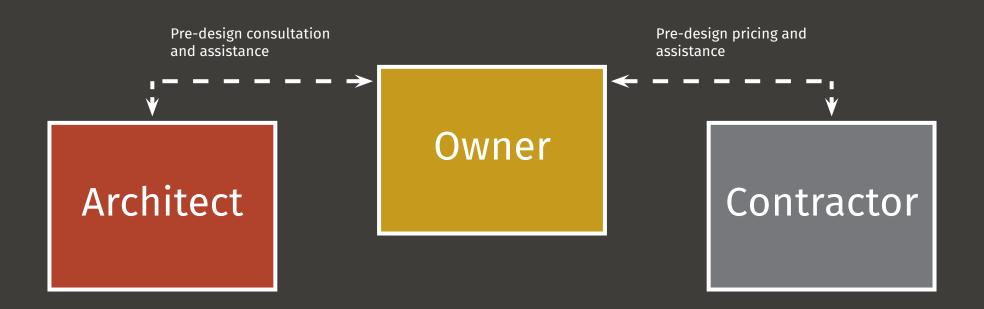

## Planning

Choosing the Right Delivery Method

- Most traditional method
- Design, bidding and construction documents completed prior to bidding and construction
- Contractor determined by selecting one of several bidders

Owner

**Architect** 

Owner

Contractor