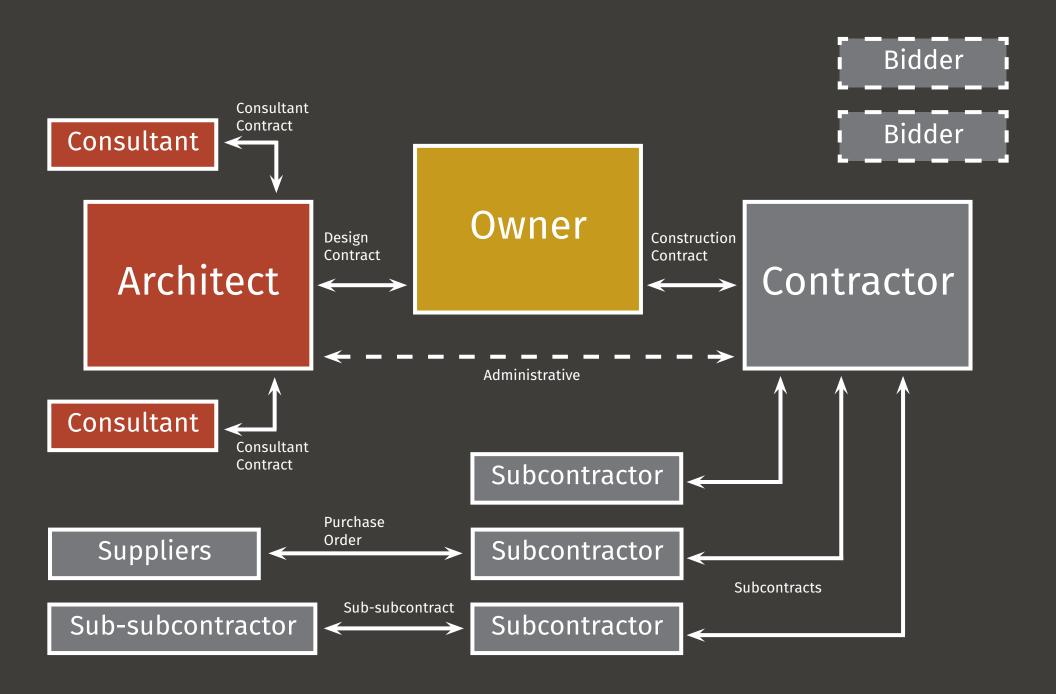

## Planning

Choosing the Right Delivery Method

- Most traditional method
- Design, bidding and construction documents completed prior to bidding and construction
- Contractor determined by selecting one of several bidders

Owner

**Architect** 

Owner

Contractor